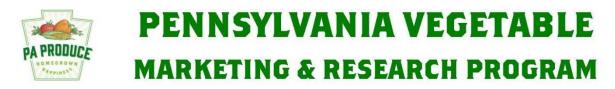

Pennsylvania vegetables - in full color (\$1.00 value, each)

**"PA Preferred" "Fresh Local Vegetables" banner** - a 2' x 4' heavy vinyl banner with grommets in the corners featuring a full color picture of produce with the headline "Fresh Local Produce " and the "PA Preferred" logo in full color. <u>Growers must be</u> <u>licensed members of the "PA Preferred" program to</u> <u>order this banner</u> (\$14.00 value, each)