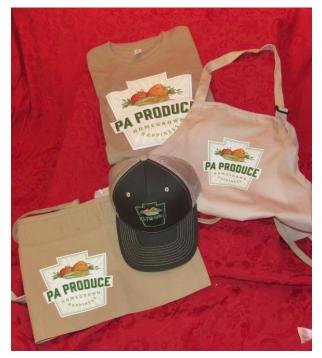

**Tee-Shirts** – kakai, cotton/polyester blend tee-shirts with the "PA Produce" logo in color on the front in medium, large, extra large and extra extra large men's sizes (\$10 value, each)

**Aprons** - market aprons with the "PA Produce" logo in color on the front, available as a tan all cotton full bib apron or as a kakai cotton/polyester blend waist apron (\$15 value, each)

**Hats** – green front and bill with kakai mesh back with the "PA Produce" logo embroidered on the front (\$10 value, each)

**Questions** - call 717-694-3596 or email <u>pvmrp@embarqmail.com</u>.

**Price Paddles** – 9" high (small) and 12" high (large) trapezoid-shapped vinyl cards cards with the "PA Produce" logo and "Local" tagline in full-color with a dry-erase finish on the upper half (small – \$4 value, pack of 10; large – \$9 value, pack of 10)